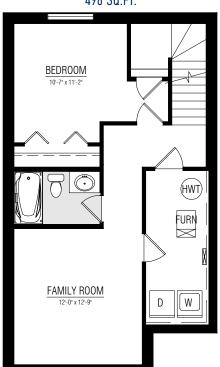

# The BLAKE



1336 SQ.FT.



3-4 BEDROOMS



2.5 BATHROOMS

20'



MAIN FLOOR **656 SQ.FT.** 

UPPER FLOOR **680 SQ.FT.** 

OTHER **ELEVATIONS** 













Copyright © Lincolnberg Master Builder, 2020. Revised September 16, 2021 1:49 PM. This plan is the property of Lincolnberg Master Builder. Floorplans, specifications and dimensions shown are approximate, and are subject to change without notice. All rights reserved, including the right to reproduction in whole or in part. Rendering(s) are artist concept only. E. & O.E.

#### **BLAKE OPTIONS**

## UPPER FLOOR **STANDARD**

# UPPER FLOOR OPTION +24 SQ. FT. /LAUNDRY

## MAIN FLOOR OPTION OPTIONAL VERANDAH

680 SQ.FT.









### **BLAKE OPTIONS**

#### **BASEMENT DEVELOPMENT**

#### **BASEMENT SUITE DEVELOPMENT**

498 SQ.FT.



530 SQ.FT.