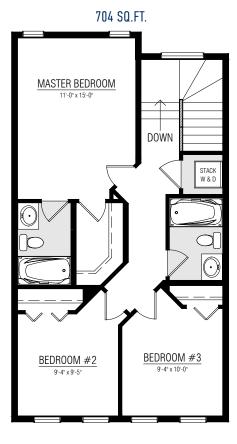

# The BLAKE



1336 SQ.FT.



3-4 BEDROOMS



2.5 BATHROOMS

20'



MAIN FLOOR **656 SQ.FT.** 

UPPER FLOOR **680 SQ.FT.** 

OTHER **ELEVATIONS** 













Copyright © Lincolnberg Master Builder, 2020. Revised September 16, 2021 1:49 PM. This plan is the property of Lincolnberg Master Builder. Floorplans, specifications and dimensions shown are approximate, and are subject to change without notice. All rights reserved, including the right to reproduction in whole or in part. Rendering(s) are artist concept only. E. & O.E.

#### **BLAKE OPTIONS**

## UPPER FLOOR **STANDARD**

# UPPER FLOOR OPTION +24 SQ. FT. /LAUNDRY

## MAIN FLOOR OPTION OPTIONAL VERANDAH

680 SQ.FT.









### **BLAKE OPTIONS**

#### **BASEMENT DEVELOPMENT**

#### **BASEMENT SUITE DEVELOPMENT**

498 SQ.FT.



530 SQ.FT.