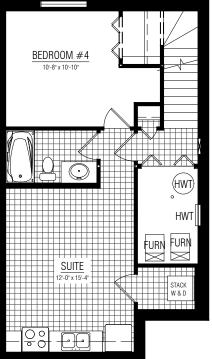

BLAKE



1336 SQ.FT.



3-4 BEDROOMS



2.5 BATHROOMS

20'



MAIN FLOOR **656 SQ.FT.** 

UPPER FLOOR **680 SQ.FT.** 

OTHER **ELEVATIONS** 













Copyright © Lincolnberg Master Builder, 2020. Revised September 16, 2021 1:49 PM. This plan is the property of Lincolnberg Master Builder. Floorplans, specifications and dimensions shown are approximate, and are subject to change without notice. All rights reserved, including the right to reproduction in whole or in part. Rendering(s) are artist concept only. E. & O.E.

#### **BLAKE OPTIONS**

## UPPER FLOOR **STANDARD**

# UPPER FLOOR OPTION +24 SQ. FT. /LAUNDRY

## MAIN FLOOR OPTION OPTIONAL VERANDAH

680 SQ.FT.









### **BLAKE OPTIONS**

#### **BASEMENT DEVELOPMENT**

#### **BASEMENT SUITE DEVELOPMENT**

498 SQ.FT.



530 SQ.FT.