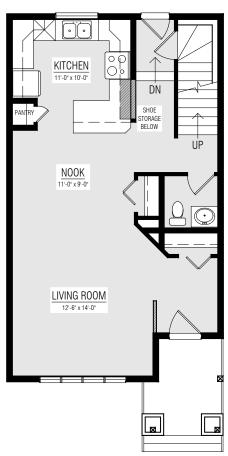

# The BLAKE

1336 SQ.FT.

3-4 BEDROOMS

2.5 BATHROOMS

20'

MAIN FLOOR **656 SQ.FT.** 

UPPER FLOOR **680 SQ.FT.** 

OTHER **ELEVATIONS** 

## UPPER FLOOR **STANDARD**