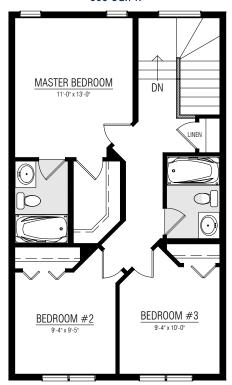

# The BLAKE



1336 SQ.FT.



3-4 BEDROOMS



2.5 BATHROOMS

20'



MAIN FLOOR **656 SQ.FT.** 

UPPER FLOOR **680 SQ.FT.** 

OTHER **ELEVATIONS** 













Copyright © Lincolnberg Master Builder, 2020. Revised September 16, 2021 1:49 PM. This plan is the property of Lincolnberg Master Builder. Floorplans, specifications and dimensions shown are approximate, and are subject to change without notice. All rights reserved, including the right to reproduction in whole or in part. Rendering(s) are artist concept only. E. & O.E.

#### **BLAKE OPTIONS**

## UPPER FLOOR **STANDARD**

# UPPER FLOOR OPTION +24 SQ. FT. /LAUNDRY

## MAIN FLOOR OPTION OPTIONAL VERANDAH

680 SQ.FT.









### **BLAKE OPTIONS**

#### **BASEMENT DEVELOPMENT**

#### **BASEMENT SUITE DEVELOPMENT**

498 SQ.FT.



530 SQ.FT.