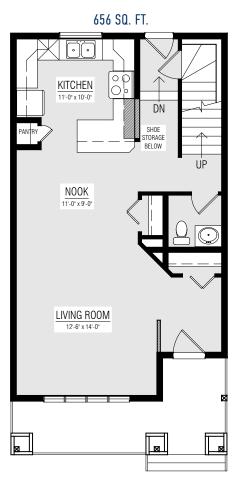

# The BLAKE

1336 SQ.FT.

3-4 BEDROOMS

2.5 BATHROOMS

20'

MAIN FLOOR **656 SQ.FT.** 

UPPER FLOOR **680 SQ.FT.** 

OTHER **ELEVATIONS** 