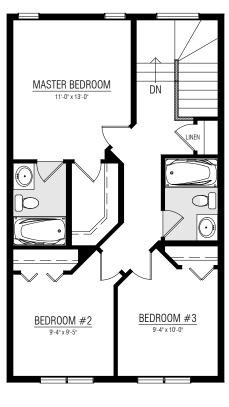

# The BLAKE

1336 SQ.FT.

3-4 BEDROOMS

2.5 BATHROOMS

20'

MAIN FLOOR **656 SQ.FT.** 

UPPER FLOOR **680 SQ.FT.** 

OTHER **ELEVATIONS** 

## UPPER FLOOR **STANDARD**